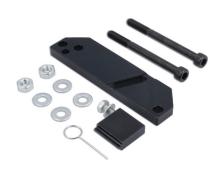

## Flywheel Locking Tool - for Mercedes-Benz, Renault

Developed specifically to bolt in place of the starter motor on the 0.9, 1.3 and 1.6L petrol engines found in the Mercedes-Benz and Renault ranges. Designed to lock the flywheel to allow easy removal of the crankshaft pulley and flywheel bolts.