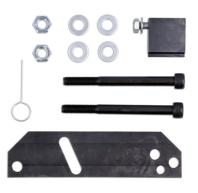

## Flywheel Locking Tool - for Mercedes-Benz, Renault

Developed specifically to bolt in place of the starter motor on the 0.9, 1.3 and 1.6L petrol engines found in the Mercedes-Benz and Renault ranges. Designed to lock the flywheel to allow easy removal of the crankshaft pulley and flywheel bolts.

## **Additional Information**

- Applications include: Mercedes-Benz A-Class (from 2018); B-Class, CLA, GLA, GLB (from 2019). Renault Arkan and Clio V (from 2019); Captur, Kadjar, Megane IV, Scenic and Talisman (from 2018).
- Dacia applications include: Dokker (2015 2019), Duster (from 2017), Lodgy (2015 2019), Logan (from 2013) and Sandero (From 2013).
- Equivalent to OEM MOT.2188 use in accordance with OEM instructions.
- For engine timing on 1.3L Mercedes-Benz and Renault engine applications, use with Laser engine timing kit, Part No. 8148.
- · Made in Sheffield.