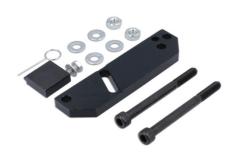

## Flywheel Locking Tool - for Mercedes-Benz, Renault

Developed specifically to bolt in place of the starter motor on the 0.9, 1.3 and 1.6L petrol engines found in the Mercedes-Benz and Renault ranges. Designed to lock the flywheel to allow easy removal of the crankshaft pulley and flywheel bolts.

## **Additional Information**

- Applications include: Mercedes-Benz A-Class (from 2018); B-Class, CLA, GLA, GLB (from 2019). Renault Arkan and Clio V (from 2019); Captur, Kadjar, Megane IV, Scenic and Talisman (from 2018).
- Dacia applications include: Dokker (2015 2019), Duster (from 2017), Lodgy (2015 2019), Logan (from 2013) and Sandero (From 2013).
- Equivalent to OEM MOT.2188 use in accordance with OEM instructions.
- For engine timing on 1.3L Mercedes-Benz and Renault engine applications, use with Laser engine timing kit, Part No. 8148.
- · Made in Sheffield.